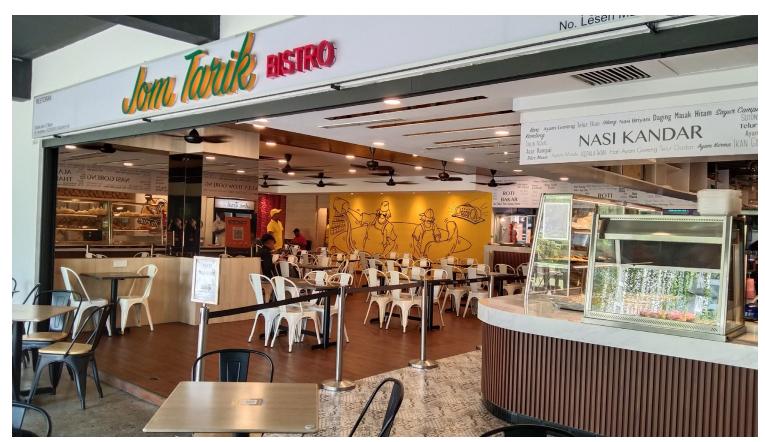

# Jom Tarik Bistro (at Syopz LG1 – 3 & 4)

At Jom Tarik Bistro, Taylor's Community can enjoy the local delicacies at a comfortable air-conditioned dining space with an affordable price. On the right is the menu excerpt of Jom Tarik Bistro.

Jom Tarik Bistro is located at LG1 Syopz Mall, Taylor's University.

Jom Tarik Bistro Syopzmall, Subang Jaya

Jom Kopi Tarik

2.50