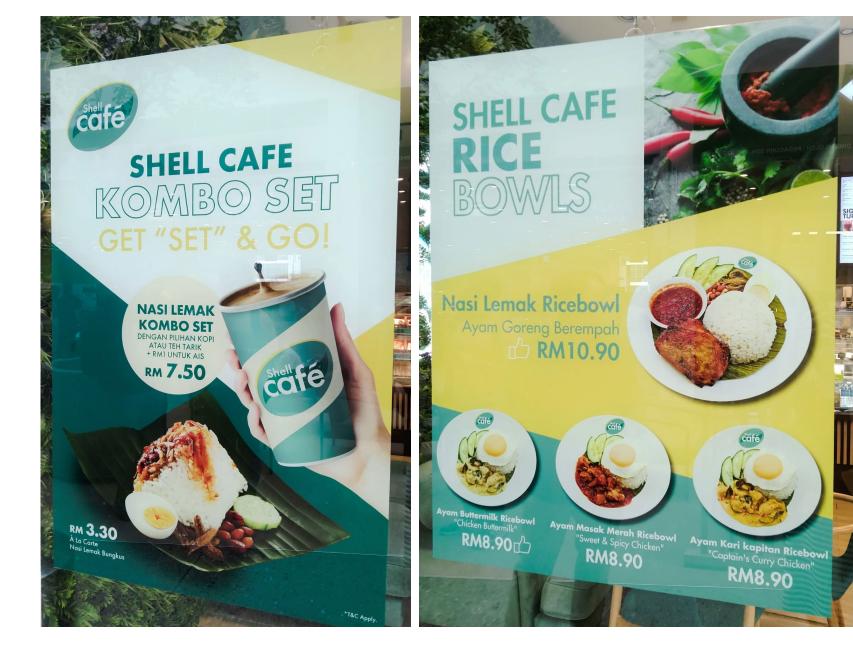

# Shell Café (at Syopz G – 19)

Located at G Syopz Mall, Taylor's University, Shell Café offers a variety of affordable quick bites on the go.