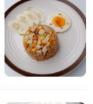

B18. Nasi Lemak With Fried Chicken Malay Rice with Fried chicken 8.90

B20. Salted Egg Chicken Pasta

B16. Tom Yum Fried Rice

chicken and best picked spices.

Fettucine pasta with salted egg sauce. Contains cheese and curry leaves.