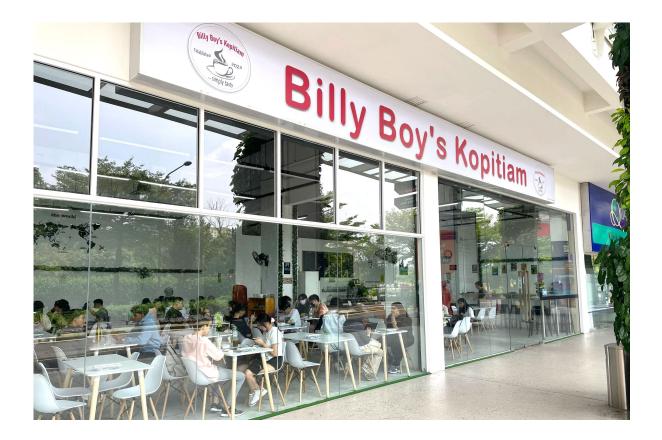

# Billy Boy's Kopitiam (at Syopz G – 26 & 27)

Billy Boy's Kopitiam gives you a little taste of everything, from breakfast treats, local lunches and dinners, healthy salad options fun snack foods.

Lunch/Dinner