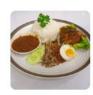

B18. Nasi Lemak With Fried Chicken Malay Rice with Fried chicken 8.90

B20. Salted Egg Chicken Pasta

B16. Tom Yum Fried Rice

chicken and best picked spices.

Fettucine pasta with salted egg sauce. Contains cheese and curry leaves.