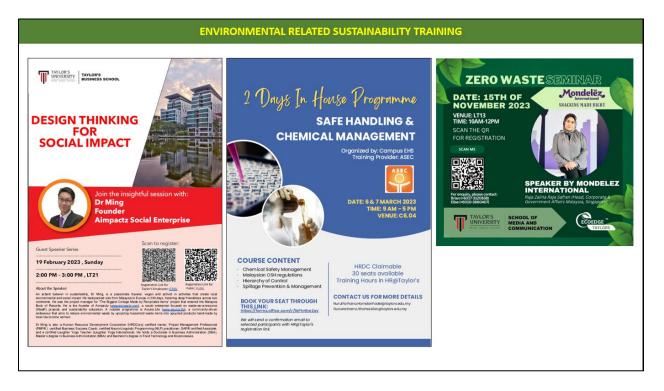

### a. Environment

Below is the list of training that is related to the Environmental aspect of Sustainability for the year 2023.

| No. | Training Title                                                                         | Month       | Hours | Participants |
|-----|----------------------------------------------------------------------------------------|-------------|-------|--------------|
| 1   | Design Thinking for Social Impact                                                      | Feb         | 1     | 240          |
| 2   | Safe Handling and Chemical Management                                                  | March       | 14    | 35           |
| 3   | Promoting Employee's Green Behavior<br>through Green HRM                               | March       | 2     | 30           |
| 4   | Economic Forum: The Importance of Green<br>Innovation and Circular Economy in Malaysia | July-Aug    | 2     | 20           |
| 5   | Zero Waste Seminar                                                                     | Nov         | 2     | 200          |
| 6   | Making the Energy Transition Meaningful                                                | Nov         | 0.5   | 250          |
| 7   | Herpossing Malaysia's Panawahla Energy                                                 |             | 1.5   | 250          |
| 8   | Mindfully Green                                                                        | Nov         | 1     | 250          |
| 9   | Waste-to-Energy and It's Future Prospects                                              | Nov         | 1     | 250          |
| 10  | Green Career Talk Series                                                               | Nov         | 1.5   | 250          |
| 11  | Mindfully Green                                                                        | Nov         | 2     | 100          |
| 12  | ESG Festival - UPCYCLE Workshops<br>(Shuttlecock Session)                              | Dec         | 2     | 40           |
| 13  | ESG Festival - UPCYCLE Workshops<br>(Woodworking)                                      | Dec         | 2     | 20           |
| 14  | Shaping a Brighter Future – ESG Festival                                               | Dec         | 4     | 200          |
| 15  | ESG Training                                                                           | Dec         | 7     | 35           |
| 16  | Impact Lab: Clean Technology (10 Projects)                                             | Jan-Dec     | 3     | 737          |
| 17  | Impact Lab: Food Security and Nutrition (6<br>Projects)                                | Jan-Dec     | 3     | 521          |
|     | Total Environmental related Training Hou                                               | rs for 2023 |       | 7744         |