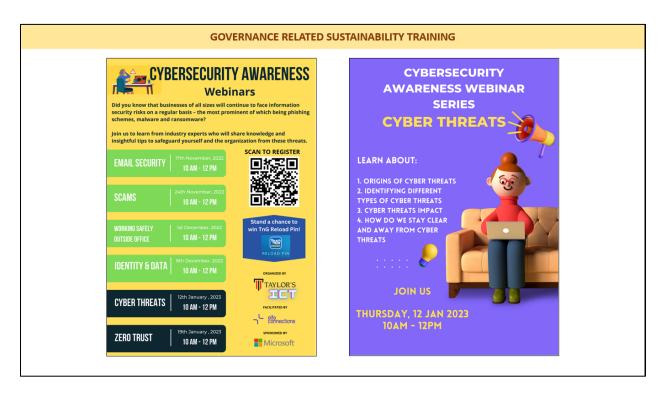

# b. Governance

Below is the list of training that is related to the Governance aspect of Sustainability for the year 2023.

| No. | Training Title                                                 | Month  | Hours | Participants |
|-----|----------------------------------------------------------------|--------|-------|--------------|
| 1   | Cybersecurity Awareness Webinars - Cyber<br>Threats            | Jan    | 2     | 49           |
| 2   | Cybersecurity Awareness Webinars - Zero Trust                  | Jan    | 2     | 32           |
| 3   | Parliamentary Reform in Malaysia: Challenges and Opportunities | Oct    | 2     | 50           |
| 4   | Cybersecurity Webinar – Phishing                               | Nov    | 1.5   | 45           |
| 5   | Cybersecurity Webinar – Malware<br>(Ransomware)                | Nov    | 1.5   | 39           |
| 6   | Cybersecurity Webinar – Secure Remote Work                     | Dec    | 1.5   | 54           |
|     | Total Governance related Training Hours fo                     | r 2023 |       | 469          |