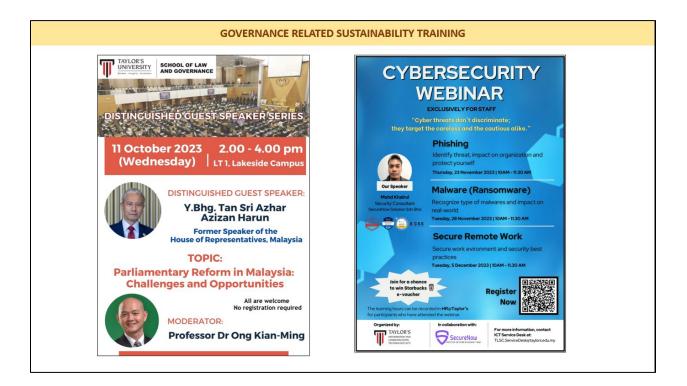

# b. Governance

Below is the list of training that is related to the Governance aspect of Sustainability for the year 2023.

| No. | Training Title                                                 | Month  | Hours | Participants |
|-----|----------------------------------------------------------------|--------|-------|--------------|
| 1   | Cybersecurity Awareness Webinars - Cyber<br>Threats            | Jan    | 2     | 49           |
| 2   | Cybersecurity Awareness Webinars - Zero Trust                  | Jan    | 2     | 32           |
| 3   | Parliamentary Reform in Malaysia: Challenges and Opportunities | Oct    | 2     | 50           |
| 4   | Cybersecurity Webinar – Phishing                               | Nov    | 1.5   | 45           |
| 5   | Cybersecurity Webinar – Malware<br>(Ransomware)                | Nov    | 1.5   | 39           |
| 6   | Cybersecurity Webinar – Secure Remote Work                     | Dec    | 1.5   | 54           |
|     | Total Governance related Training Hours fo                     | r 2023 |       | 469          |