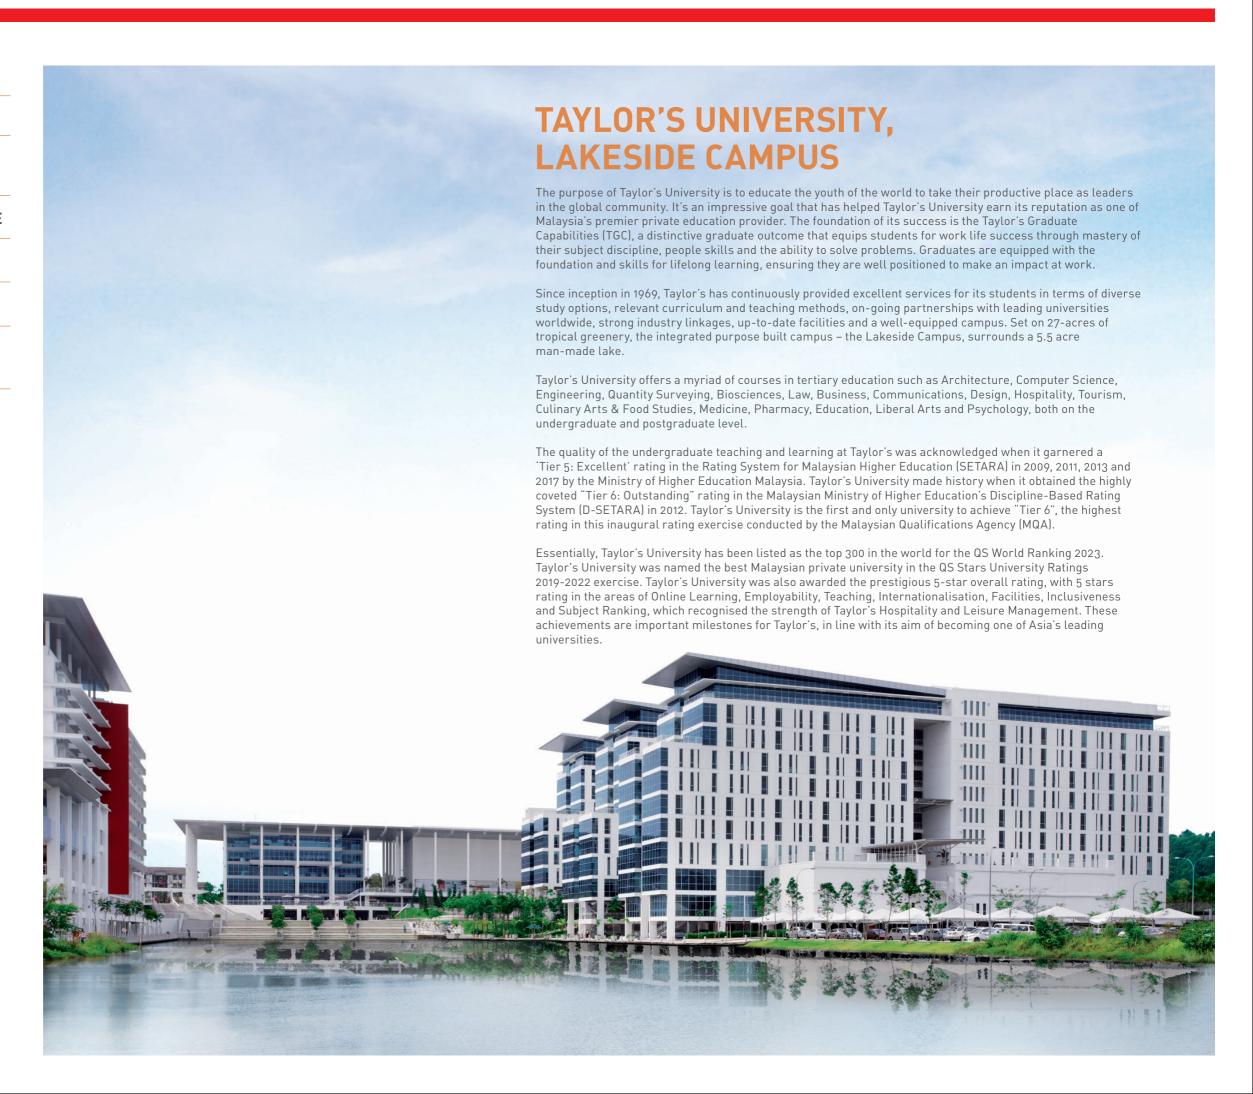

## WELCOME TO MALAYSIA

Malaysia, located in Southeast Asia, is comprised of **ECONOMY** Peninsular Malaysia and East Malaysia (sometimes referred to as North Borneo). The peninsular is bordered by Thailand in the north, and Singapore in the south, while East Malaysia is bordered by the South China Sea and Indonesia in the south. It is home to a few UNESCO World Heritage Sites and national parks, and not forgetting the world's tallest free-standing twin towers, the Petronas Twin Towers located right in the heart of the capital city, Kuala Lumpur. It is also home to one of the highest mountains in Southeast Asia, the famous Mount Kinabalu.

Malaysia is a multi-ethnic, multicultural and multilingual society, consisting of approximately of 69.8% Malays, 22.4% Chinese, 6.8% Indians and other indigenous tribes. Bahasa Malaysia is the national language but English, Mandarin and to a lesser degree, Tamil, is widely spoken and used especially in the business and commercial sectors. Islam, the official religion, is the religion of the Malay majority but every Malaysian is free to practice his religion of choice. As such, churches, temples and mosques are a common sight throughout the country.

From an agriculture-based economy, Malaysia is today one of Asia's fastest growing industrialised nations. Blessed with natural beauty and a host of natural resources such as petroleum, natural gas, tin, and rich, fertile soil for rubber and palm oil cultivation, Malaysia enjoys a stable and growing economy. Through the years, the ruling coalition with representatives from all its major races have created a solid political background, enabling Malaysia to enjoy a steady progress, both in economic development and rising standards of living.

#### MONEY

The Malaysian currency is known as "Ringgit Malaysia", written as RM. RM1 = 100 sen (also referred to as "cents"). Coins are available in denominations of 5, 10, 20 and 50 sen. Bank notes are available in RM1, RM5, RM10, RM20, RM50 and RM100 denominations.

#### LIVING EXPENSES

To ensure that you get the most out of your experience in Malaysia, it is important to maintain a reasonable budget for your living expenses for the entire time you are here in Malaysia as a student. The cost of living in Malaysia is relatively economical. A student's monthly expenditure on average is shown as below, calculated on the basis of the student staying on campus:

| EXPENSES                | COST (RM) / MONTH | COST (USD) / MONTH |
|-------------------------|-------------------|--------------------|
| ACCOMMODATION*          | 1,200-1,800       | 300-450            |
| F00D**                  | 1,000-1,200       | 250-300            |
| OTHER LIVING EXPENSES** | 400-600           | 100-150            |
| TOTAL                   | 2,600-3,600       | 650-900            |

<sup>\*</sup>Depending on location, type, facilities \*\*Depending on student's lifestyle Note: USD1 = RM4 (approximately)