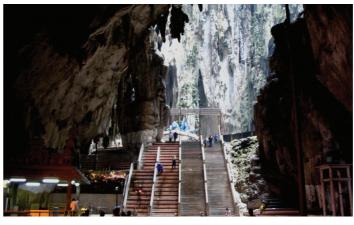

the city vista from the Skybridge
- \*The sky bridge is open to visitors between 10.00am 6.00pm Tuesday to Sunday. Entrance ticket is approximately RM84 per adult. Further enquiries: +603-2331 8080
- c. Stroll through the Petronas Art Gallery
- d. Learn about marine life from Malaysia and around the world at Aquaria KLCC

#### CENTRAL MARKET

Built in 1928, the Central Market, also known as Pasar Seni is just a short walk away from Petaling Street, along Jalan Hang Kasturi. The focus for the city's artistic community, inside the building is a warren of boutiques, handicraft and souvenir stalls with traders selling local merchandise such as authentic Malaysian batik prints and more.

#### Things to do:

- a. Explore the world of Malaysian arts and crafts
- b. Shop! See! Taste! Rejuvenate!



#### BATU CAVES

Batu Caves is a limestone hill comprising of three major caves and a number of smaller ones. This 100-year-old temple features idols and statues erected inside and around the main caves and are frequented by visitors from all over the world throughout the year. Incorporated with interior limestone formations said to be around 400 million years old, the temple is considered an important religious landmark by Hindus.

#### Things to do:

- a. Climb 272 steps and explore the cave
- b. Experience and witness Indian culture and Hindu rituals



#### SULTAN ABDUL SAMAD BUILDING

Constructed entirely of brick, the Sultan Abdul Samad building features strong gothic, western and Moorish-style influences with an imposing porch, graceful arches, curved colonnades topped with shiny