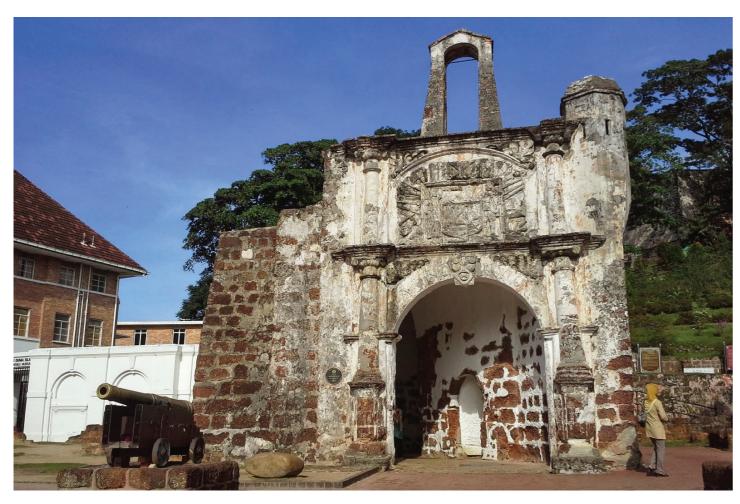

d to be around 400 million years old, the temple is considered an important religious landmark by Hindus.

#### Things to do:

- a. Climb 272 steps and explore the cave
- b. Experience and witness Indian culture and Hindu rituals



#### SULTAN ABDUL SAMAD BUILDING

Constructed entirely of brick, the Sultan Abdul Samad building features strong gothic, western and Moorish-style influences with an imposing porch, graceful arches, curved colonnades topped with shiny copper cupolas and a domineering 41.2m-high clock tower. It is frequently seen as the backdrop for Malaysia's annual Independence Day parades, which takes place at Dataran Merdeka.

#### Things to do:

- a. Take in the sights and sounds
- b. Learn about Malaysian history

12 GLOBAL MOBILITY PROGRAMME GLOBAL MOBILITY PROGRAMME 13



# **MALACCA** -**CULTURAL SIGHTSEEING AND HOMESTAY EXPERIENCE**

Malacca is the historical state of Malaysia, rich with heritage buildings, ancient landmarks and first made contact with Malaysia, which eventually shaped the country into its current economic and political system.

Today, in Malacca, you can still see the imprints of British, Dutch and Portuguese forces left behind in forts, museums, churches and towers. Visit Malacca for the cultural experience of a lifetime.

#### ATTRACTIONS IN MALACCA

#### 1. MELAKA SULTANATE PALACE:

A wooden replica of Sultan Mansur Shah's 15th-century palace. Inside the complex, there are approximately 1,350 artefacts, prints, photographs and drawings detailing the Malaccan Malay Sultanate's history and cultural heritage.

#### 2. FORT A'FAMOSA:

B