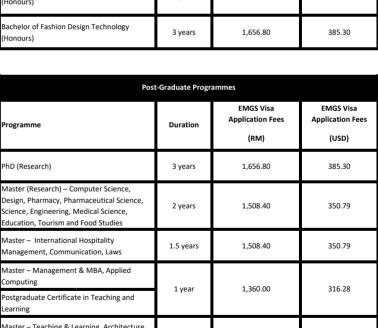

| Post-Graduate Programmes                                                                                                                                            |           |                                       |                                        |  |  |  |  |  |
|---------------------------------------------------------------------------------------------------------------------------------------------------------------------|-----------|---------------------------------------|----------------------------------------|--|--|--|--|--|
| Programme                                                                                                                                                           | Duration  | EMGS Visa<br>Application Fees<br>(RM) | EMGS Visa<br>Application Fees<br>(USD) |  |  |  |  |  |
| PhD (Research)                                                                                                                                                      | 3 years   | 1,656.80                              | 385.30                                 |  |  |  |  |  |
| Master (Research) – Computer Science,<br>Design, Pharmacy, Pharmaceutical Science,<br>Science, Engineering, Medical Science,<br>Education, Tourism and Food Studies | 2 years   | 1,508.40                              | 350.79                                 |  |  |  |  |  |
| Master – International Hospitality<br>Management, Communication, Laws                                                                                               | 1.5 years | 1,508.40                              | 350.79                                 |  |  |  |  |  |
| Master – Management & MBA, Applied Computing Postgraduate Certificate in Teaching and                                                                               | 1 year    | 1,360.00                              | 316.28                                 |  |  |  |  |  |
| Learning                                                                                                                                                            |           |                                       |                                        |  |  |  |  |  |
| Master – Teaching & Learning, Architecture,<br>Clinical Psychology                                                                                                  | 2 years   | 1,508.40                              | 350.79                                 |  |  |  |  |  |